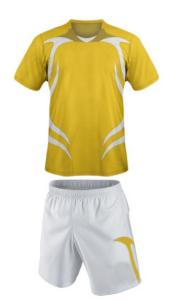

SOCCER UNIFORM

**SOCCER UNIFORM** 

#### **Description:**

- >Fully Sublimated
- **≻**Pantone Color
- **≻**Custom of Fabric
- **≻**Custom Branding

Available in: Ladies | Men's

**Available in all Colors** 