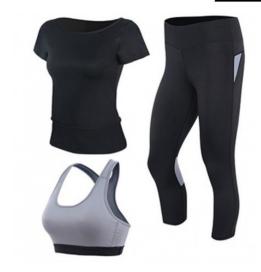

#### **Description:**

- ➤ Cotton/Polyester Fabric
- **≻**Custom Fabric
- **≻**Pantone Color
- **≻**Custom Branding

Available in: Ladies | Men's

LEGGING & BRA

**LEGGING & BRA** 

#### **Description:**

- ➤ Fully Sublimation
- **≻**Custom Fabric
- **≻**Pantone Color
- >Custom Branding

Available in: Ladies | Men's

**Available in all Colors** 

#### **Description:**

- >Fully Sublimation
- **≻**Custom Fabric
- **≻**Pantone Color
- **≻**Custom Branding

Available in: Ladies | Men's

**LEGGING & BRA** 

#### JJA-031

#### **Description:**

- >Fully Sublimation
- **≻**Custom Fabric
- ➤ Pantone Color
- **≻**Custom Branding

Available in: Ladies | Men's

TENNIS BALL UNIFORM

**TENNIS BALL UNIFORM** 