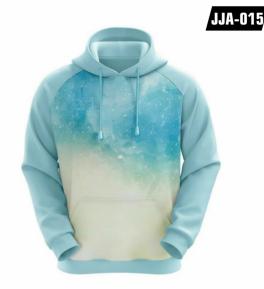

#### **Description:**

- >Fully Sublimated
- ➤ Pantone Color
- **≻**Custom of Fabric
- >Custom Branding

Available in: Ladies | Men's

**BASKETBALL UNIFORM** 