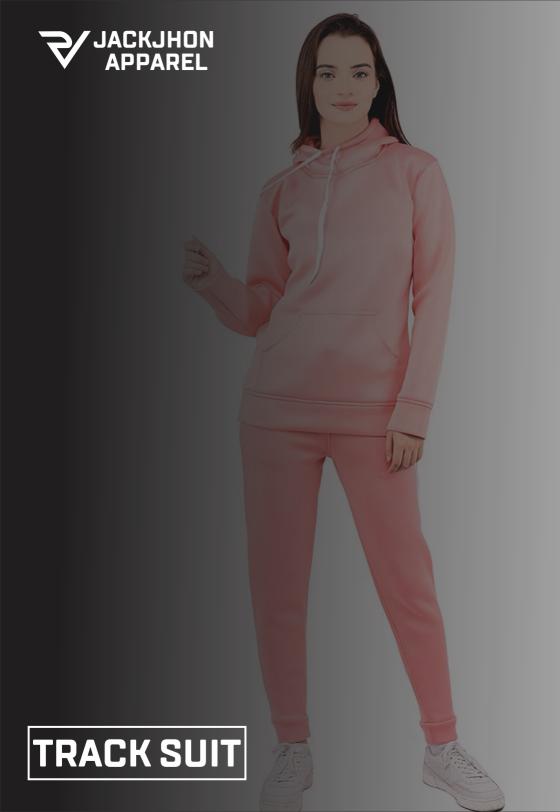

## SPORTS WEAR TRACKSUIT

#### **Description:**

- ➤ Cotton/Polyester Fabric
- **≻**Custom Fabric
- **≻**Pantone Color
- >Custom Branding

Available in: Ladies | Men's

**Available in all Colors** 