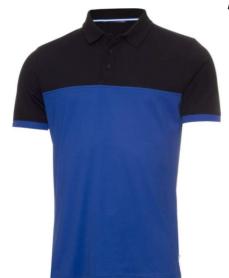

#### **SPORTS WEAR POLO SHIRT**

#### **Description:**

- ➤ Polo Fabric
- **≻**Pantone Color
- >Custom Branding

Available in: Ladies | Men's

**Available in all Colors** 

#### JJA-018

- **Polo Fabric**
- ➤ Pantone Color

**Description:** 

**≻**Custom Branding

Available in: Ladies | Men's