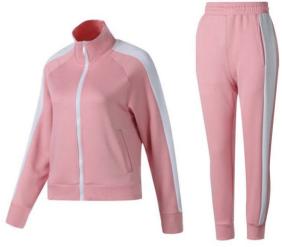

## SPORTS WEAR TRACKSUIT

#### **Description:**

- ➤ Cotton/Polyester Fabric
- **≻**Custom Fabric
- **≻**Pantone Color
- >Custom Branding

Available in: Ladies | Men's

**Available in all Colors** 

#### JJA-027

#### **Description:**

- ➤ Cotton/Polyester Fabric
- **≻**Custom Fabric
- **≻**Pantone Color
- **≻**Custom Branding

Available in: Ladies | Men's

LEGGING & BRA

**LEGGING & BRA** 