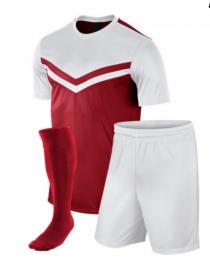

SOCCER UNIFORM

**SOCCER UNIFORM** 

#### **Description:**

- >Fully Sublimated
- **≻**Pantone Color
- **≻**Custom of Fabric
- **≻**Custom Branding

Available in: Ladies | Men's

**Available in all Colors** 