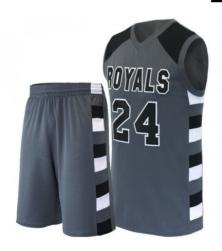

#### **Description:**

- >Fully Sublimated
- ➤ Pantone Color
- **≻**Custom of Fabric
- **≻**Custom Branding

Available in: Ladies | Men's

**BASKETBALL UNIFORM** 

#### **Description:**

- >Fully Sublimated
- **≻**Pantone Color
- **≻**Custom of Fabric
- >Custom Branding

Available in: Ladies | Men's

**Available in all Colors** 