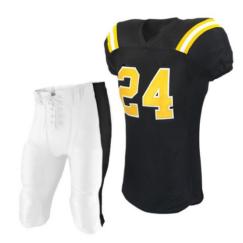

#### **Description:**

- >Fully Sublimated
- ➤ Pantone Color
- **≻**Custom of Fabric
- **≻**Custom Branding

Available in: Ladies | Men's

AMERICAN FOOTBALL UNIFORM

AMERICAN FOOTBALL UNIFORM

#### **Description:**

- >Fully Sublimated
- ➤ Pantone Color
- **≻**Custom of Fabric
- **≻**Custom Branding

Available in: Ladies | Men's

**AMERICAN FOOTBALL UNIFORM** 