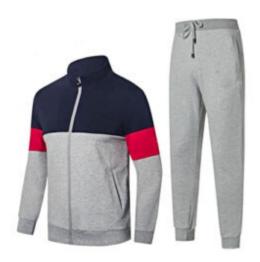

#### **Description:**

- ➤ Cotton/Polyester Fabric
- **≻**Custom Fabric
- **≻**Pantone Color
- **≻**Custom Branding

Available in: Ladies | Men's

LEGGING & BRA

**LEGGING & BRA** 