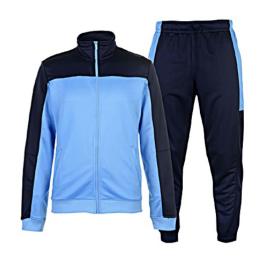

## SPORTS WEAR TRACKSUIT

#### **Description:**

- ➤ Cotton/Polyester Fabric
- **≻**Custom Fabric
- **≻**Pantone Color
- >Custom Branding

Available in: Ladies | Men's

**Available in all Colors** 