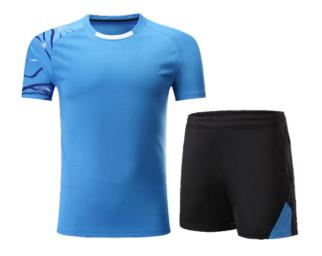

#### **Description:**

- >Fully Sublimated
- ➤ Pantone Color
- **≻**Custom of Fabric
- >Custom Branding

Available in: Ladies | Men's

**BASKETBALL UNIFORM** 

#### **Description:**

- >Fully Sublimated
- **≻**Pantone Color
- **≻**Custom of Fabric
- **≻**Custom Branding

Available in: Ladies | Men's

**Available in all Colors** 