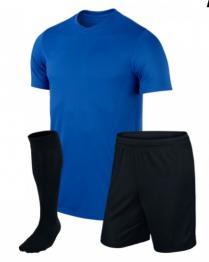

#### **Description:**

- >Fully Sublimated
- **≻**Pantone Color
- **≻**Custom of Fabric
- >Custom Branding

Available in: Ladies | Men's

**SOCCER UNIFORM** 

JJA-003