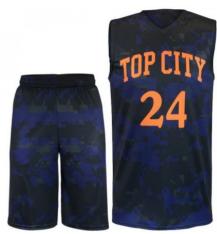

#### **Description:**

- >Fully Sublimated
- ➤ Pantone Color
- **≻**Custom of Fabric
- >Custom Branding

Available in: Ladies | Men's

**BASKETBALL UNIFORM** 