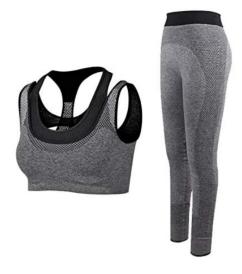

#### **Description:**

- ➤ Cotton/Polyester Fabric
- **≻**Custom Fabric
- **≻**Pantone Color
- **≻**Custom Branding

Available in: Ladies | Men's

LEGGING & BRA

**LEGGING & BRA** 

#### **Description:**

- ➤ Fully Sublimation
- **≻**Custom Fabric
- **≻**Pantone Color
- >Custom Branding

Available in: Ladies | Men's

**Available in all Colors** 

#### **Description:**

- >Fully Sublimation
- **≻**Custom Fabric
- **≻**Pantone Color
- **≻**Custom Branding

Available in: Ladies | Men's

**LEGGING & BRA** 