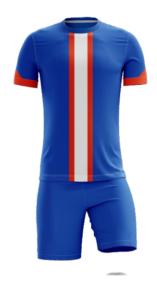

#### JJA-002

#### **Description:**

- >Fully Sublimated
- **≻**Pantone Color
- **≻**Custom of Fabric
- >Custom Branding

Available in: Ladies | Men's

**SOCCER UNIFORM** 

JJA-003