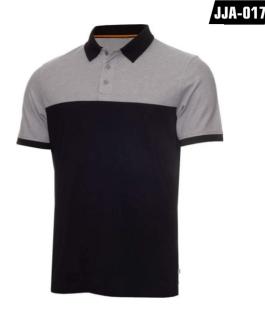

#### JJA-018

- **Polo Fabric**
- ➤ Pantone Color

**Description:** 

**≻**Custom Branding

Available in: Ladies | Men's