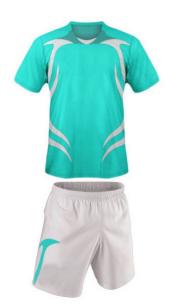

SOCCER UNIFORM

**SOCCER UNIFORM** 

#### **Description:**

- >Fully Sublimated
- **≻**Pantone Color
- **≻**Custom of Fabric
- **≻**Custom Branding

Available in: Ladies | Men's

**Available in all Colors** 