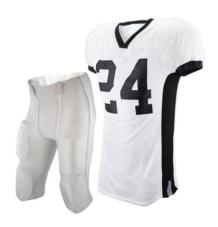

#### **Description:**

- >Fully Sublimated
- ➤ Pantone Color
- **≻**Custom of Fabric
- **≻**Custom Branding

Available in: Ladies | Men's

#### **Description:**

- > Fully Sublimated
- **≻**Pantone Color
- **≻**Custom of Fabric
- **≻**Custom Branding

Available in: Ladies | Men's

**Available in all Colors** 