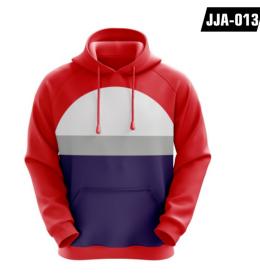

ic
- >Custom Branding



Available in: Ladies | Men's

**Available in all Colors** 







#### JJA-010



#### **Description:**

- >Fully Sublimated
- ➤ Pantone Color
- **≻**Custom of Fabric
- **≻**Custom Branding



Available in: Ladies | Men's





**AMERICAN FOOTBALL UNIFORM** 

#### **Description:**

- >Fully Sublimated
- **≻**Pantone Color
- **≻**Custom of Fabric
- >Custom Branding



Available in: Ladies | Men's

**Available in all Colors** 







#### JJA-012



#### **Description:**

- >Fully Sublimated
- ➤ Pantone Color
- **≻**Custom of Fabric
- **≻**Custom Branding



Available in: Ladies | Men's







#### **Description:**

- > Fully Sublimated
- **≻**Pantone Color
- **≻**Custom of Fabric
- **≻**Custom Branding



Available in: Ladies | Men's

**Available in all Colors** 





#### JJA-014



#### **Description:**

- >Fully Sublimated
- **≻**Pantone Color
- **≻**Custom of Fabric
- >Custom Branding



Available in: Ladies | Men's





#### **Description:**

- >Fully Sublimated
- **≻**Pantone Color
- **≻**Custom of Fabric
- >Custom Branding



Available in: Ladies | Men's

**Available in all Colors** 





#### JJA-016



#### **Description:**

- >Fully Sublimated
- **≻**Pantone Color
- **≻**Custom of Fabric
- >Custom Branding



Available in: Ladies | Men's







#### **SPORTS WEAR POLO SHIRT**

#### **Description:**

- ➤ Polo Fabric
- **≻**Pantone Color
- >Custom Branding



Available in: Ladies | Men's

**Available in all Colors** 





#### JJA-018





- **Polo Fabric**
- ➤ Pantone Color

**Description:** 

**≻**Custom Branding



Available in: Ladies | Me