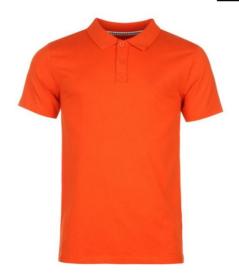

#### **SPORTS WEAR POLO SHIRT**

#### **Description:**

- ➤ Polo Fabric
- **≻**Pantone Color
- >Custom Branding

Available in: Ladies | Men's

**Available in all Colors** 

#### JJA-018

- **Polo Fabric**
- ➤ Pantone Color

**Description:** 

**≻**Custom Branding

Available in: Ladies | Men's