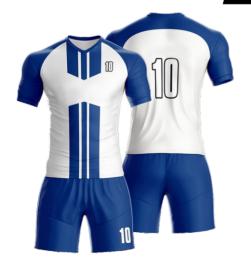

SOCCER UNIFORM

**SOCCER UNIFORM** 

#### **Description:**

- >Fully Sublimated
- **≻**Pantone Color
- **≻**Custom of Fabric
- **≻**Custom Branding

Available in: Ladies | Men's

**Available in all Colors** 