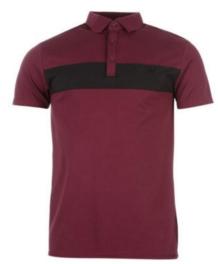

## SPORTS WEAR POLO SHIRT

#### **Description:**

- ➤ Polo Fabric
- ➤ Pantone Color
- >Custom Branding

Available in: Ladies | Men's

Available in all Colors

#### JJA-020

#### **Description:**

- **≻**Polo Fabric
- ➤ Pantone Color
- **≻**Custom Branding

Available in: Ladies | Men's