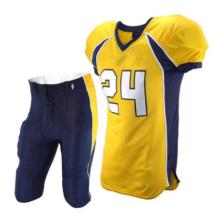

#### **Description:**

- >Fully Sublimated
- ➤ Pantone Color
- **≻**Custom of Fabric
- **≻**Custom Branding

Available in: Ladies | Men's

AMERICAN FOOTBALL UNIFORM

AMERICAN FOOTBALL UNIFORM

#### **Description:**

- ➤ Fully Sublimated
- **≻**Pantone Color
- **≻**Custom of Fabric
- >Custom Branding

Available in: Ladies | Men's

**Available in all Colors** 