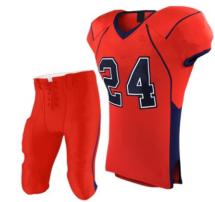

#### **Description:**

- >Fully Sublimated
- ➤ Pantone Color
- **≻**Custom of Fabric
- **≻**Custom Branding

Available in: Ladies | Men's

**AMERICAN FOOTBALL UNIFORM** 

#### **Description:**

- >Fully Sublimated
- **≻**Pantone Color
- **≻**Custom of Fabric
- >Custom Branding

Available in: Ladies | Men's

**Available in all Colors** 