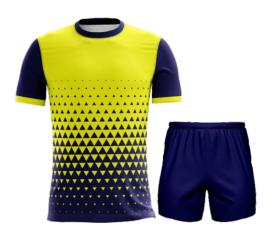

SOCCER UNIFORM

**SOCCER UNIFORM** 

#### **Description:**

- >Fully Sublimated
- **≻**Pantone Color
- **≻**Custom of Fabric
- **≻**Custom Branding

Available in: Ladies | Men's

**Available in all Colors** 