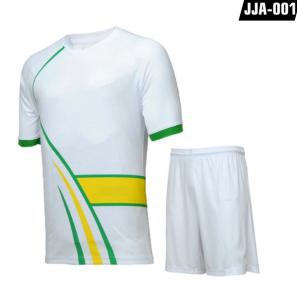

SOCCER UNIFORM

**SOCCER UNIFORM** 

#### **Description:**

- >Fully Sublimated
- **≻**Pantone Color
- **≻**Custom of Fabric
- **≻**Custom Branding

Available in: Ladies | Men's

**Available in all Colors** 