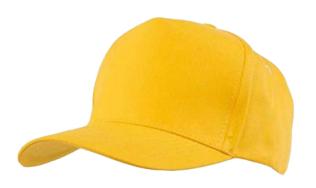

#### JJA-037

#### **Description:**

- **≻**Custom Fabric
- **≻**Pantone Color
- **≻**Custom Branding

Available in: Ladies | Men's