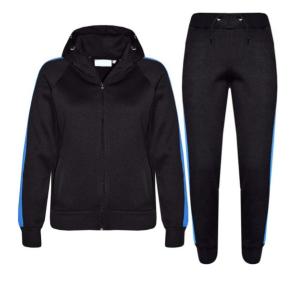

## SPORTS WEAR TRACKSUIT

#### **Description:**

- ➤ Cotton/Polyester Fabric
- **≻**Custom Fabric
- **≻**Pantone Color
- >Custom Branding

Available in: Ladies | Men's

**Available in all Colors** 

#### JJA-025

#### **Description:**

- ➤ Cotton/Polyester Fabric
- **≻**Custom Fabric
- ➤ Pantone Color
- **≻**Custom Branding

Available in: Ladies | Men's