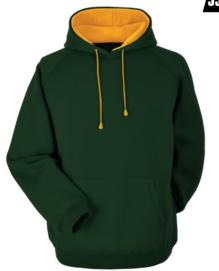

#### **Description:**

- >Fully Sublimated
- **≻**Pantone Color
- **≻**Custom of Fabric
- **≻**Custom Branding

Available in: Ladies | Men's

**Available in all Colors** 

#### JJA-006