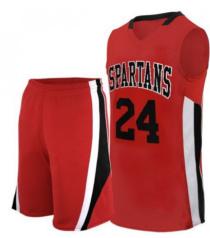

#### **Description:**

- >Fully Sublimated
- ➤ Pantone Color
- **≻**Custom of Fabric
- >Custom Branding

Available in: Ladies | Men's

**BASKETBALL UNIFORM** 

#### **Description:**

- >Fully Sublimated
- **≻**Pantone Color
- **≻**Custom of Fabric
- **≻**Custom Branding

Available in: Ladies | Men's

**Available in all Colors** 