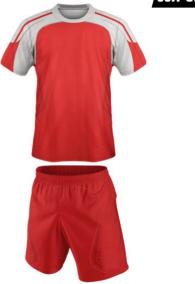

SOCCER UNIFORM

**SOCCER UNIFORM** 

#### **Description:**

- >Fully Sublimated
- **≻**Pantone Color
- **≻**Custom of Fabric
- **≻**Custom Branding

Available in: Ladies | Men's

**Available in all Colors** 

#### JJA-002

#### **Description:**

- >Fully Sublimated
- **≻**Pantone Color
- **≻**Custom of Fabric
- >Custom Branding

Available in: Ladies | Men's

**SOCCER UNIFORM** 

JJA-003