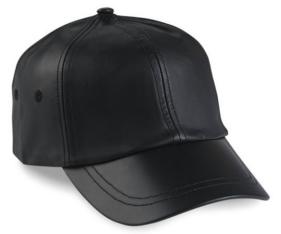

## SPORTS WEAR CAPS

#### **Description:**

- ≥100% Leather
- **≻**Pantone Color
- **≻**Custom Branding

Available in: Ladies | Men's

**Available in all Colors** 

#### JJA-037