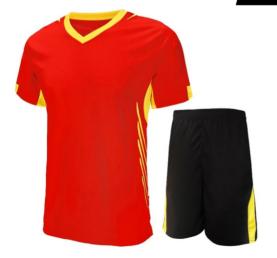

#### **Description:**

- >Fully Sublimated
- **≻**Pantone Color
- **≻**Custom of Fabric
- >Custom Branding

Available in: Ladies | Men's

**SOCCER UNIFORM** 

JJA-003