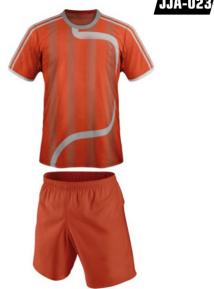

#### **Description:**

- >Fully Sublimated
- **≻**Pantone Color
- **≻**Custom of Fabric
- >Custom Branding

Available in: Ladies | Men's

**SOCCER UNIFORM** 

JJA-003