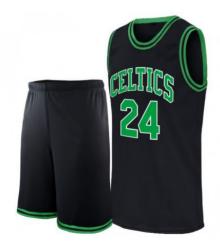

#### **Description:**

- >Fully Sublimated
- ➤ Pantone Color
- **≻**Custom of Fabric
- **≻**Custom Branding

Available in: Ladies | Men's

**BASKETBALL UNIFORM** 